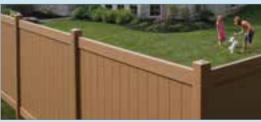

# **Design Innovation**

Widest Array of styles, colors and textures

CertaGrain® and Select Cedar authentic woodgrain textures recreate the look of natural wood fence while CertaStucco™ fence offers a complemetary texture to traditional stucco walls.

Bufftech® vinyl fence comes in a variety of colors designed to match CertainTeed's vinyl siding and trim products, so you can coordinate the color of your fence with your home's exterior.

# Your Surroundings

Do flowers bloom more beautifully against a white picket fence? Does a pond appear more refreshing behind a rustic post and rail? Is the green grass of home cozier wrapped in beautiful privacy? Yes!

With the endless style possibilities of Bufftech®, fence becomes so much more than a perimeter, a safeguard, or a dividing line. It's also becomes a design element, one that accentuates and beautifies outdoor expanses and special areas. With Bufftech, your creative possibilities are always wide open.