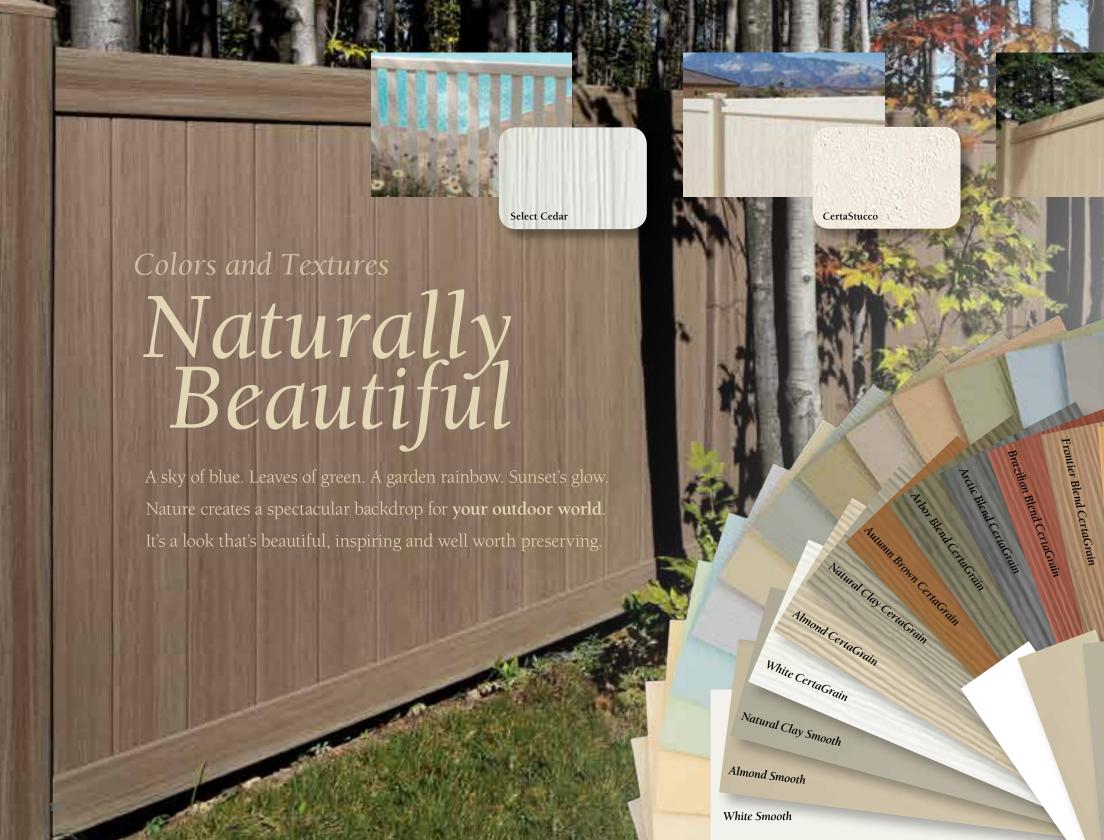

# **Design Innovation**

Widest Array of styles, colors and textures

CertaGrain® and Select Cedar authentic woodgrain textures recreate the look of natural wood fence while CertaStucco™ fence offers a complemetary texture to traditional stucco walls.

### Realistic Textures

Bufftech® Select Cedar and CertaGrain® textures are created through an exclusive, proprietary process that pulls the grain deeper into the fence panel, creating a grain that better emulates the contours of natural cedar. Other embossed fence products can't compare! Bufftech is also offered in a smooth finish for the classically clean appearance of freshly painted wood, and CertaStucco™ providing the beautifully rugged look of fresh stucco. Bufftech offers the greatest selection of textured fence anywhere.

Natural Colors

The beauty of Bufftech® extends far beyond classic white. Choose from a range of solid shades offering the look of stained wood or painted stucco. For a true wood look, Bufftech offers seven multi-chromatic color blends, the most in the industry. These blends are created by dark and light areas that replicate the subtle color variations of natural or stained cedar. Designed to match, contrast or coordinate with your home's other exterior elements, Bufftech colors are a beautiful extension of CertainTeed's best-in-the industry line of colorful vinyl siding and accessories