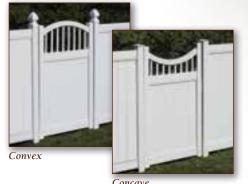

#### Stylish Gates

Create an open and closed case for style with a personalized Bufftech gate design. Convex and concave styles offer elegance and functionality, with a lower "peek-through" area for a clear view outside or in.