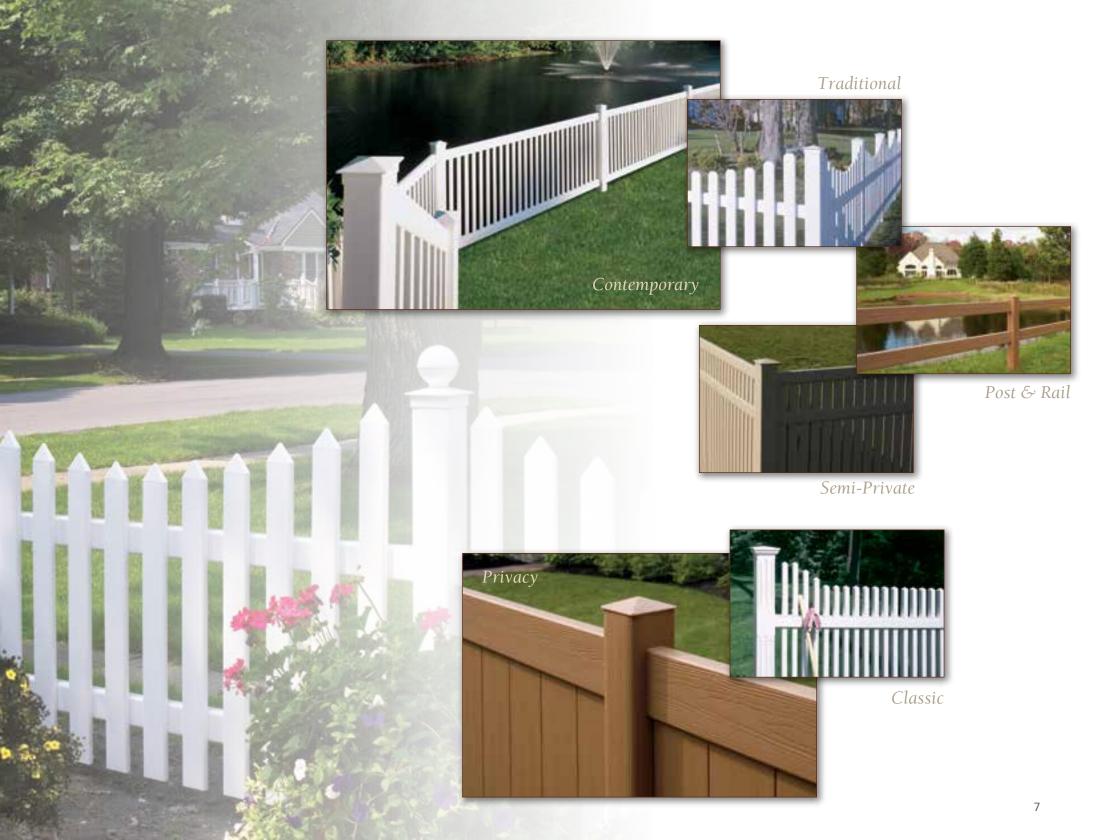

# Your Surroundings

Do flowers bloom more beautifully against a white picket fence? Does a pond appear more refreshing behind a rustic post and rail? Is the green grass of home cozier wrapped in beautiful privacy? Yes!

With the endless style possibilities of Bufftech®, fence becomes so much more than a perimeter, a safeguard, or a dividing line. It's also becomes a design element, one that accentuates and beautifies outdoor expanses and special areas. With Bufftech, your creative possibilities are always wide open.