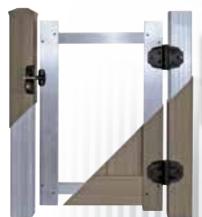

### Matching Gates

A beautiful complement to Bufftech fence with aluminum frame construction, self-closing hinges and lockable latches provide superior durability and performance.

#### Stylish Gates

Create an open and closed case for style with a personalized Bufftech gate design. Convex and concave styles offer elegance and functionality, with a lower "peek-through" area for a clear view outside or in.