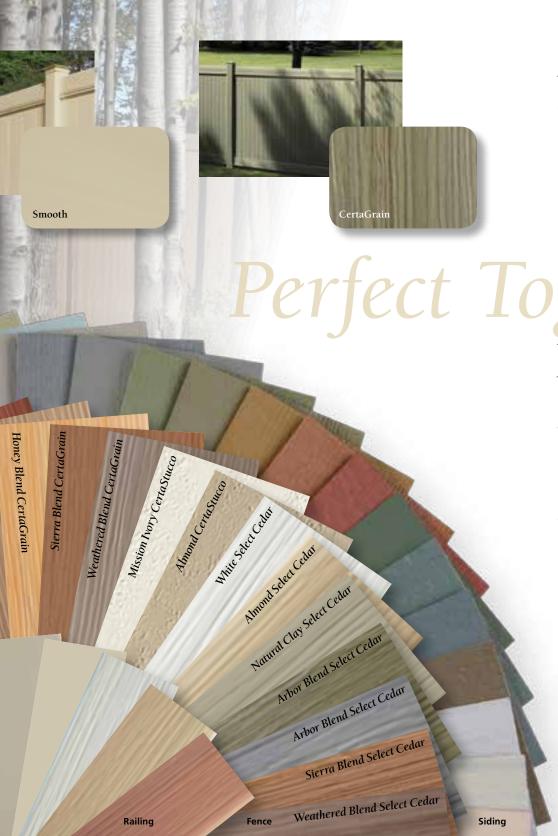

### Realistic Textures

Bufftech® Select Cedar and CertaGrain® textures are created through an exclusive, proprietary process that pulls the grain deeper into the fence panel, creating a grain that better emulates the contours of natural cedar. Other embossed fence products can't compare! Bufftech is also offered in a smooth finish for the classically clean appearance of freshly painted wood, and CertaStucco™ providing the beautifully rugged look of fresh stucco. Bufftech offers the greatest selection of textured fence anywhere.

Natural Colors

The beauty of Bufftech® extends far beyond classic white. Choose from a range of solid shades offering the look of stained wood or painted stucco. For a true wood look, Bufftech offers seven multi-chromatic color blends, the most in the industry. These blends are created by dark and light areas that replicate the subtle color variations of natural or stained cedar. Designed to match, contrast or coordinate with your home's other exterior elements, Bufftech colors are a beautiful extension of CertainTeed's best-in-the industry line of colorful vinyl siding and accessories

# CertainTeed, Bufftech and EverNew®

CertainTeed offers the industry's widest choice of colors in siding, accessories, deck and railing. And, every product in every line is designed to match, contrast or coordinate! That gives you a palette of possibilities for designing with color, and unlimited options for creating a beautifully harmonized, perfectly personalized exterior design.