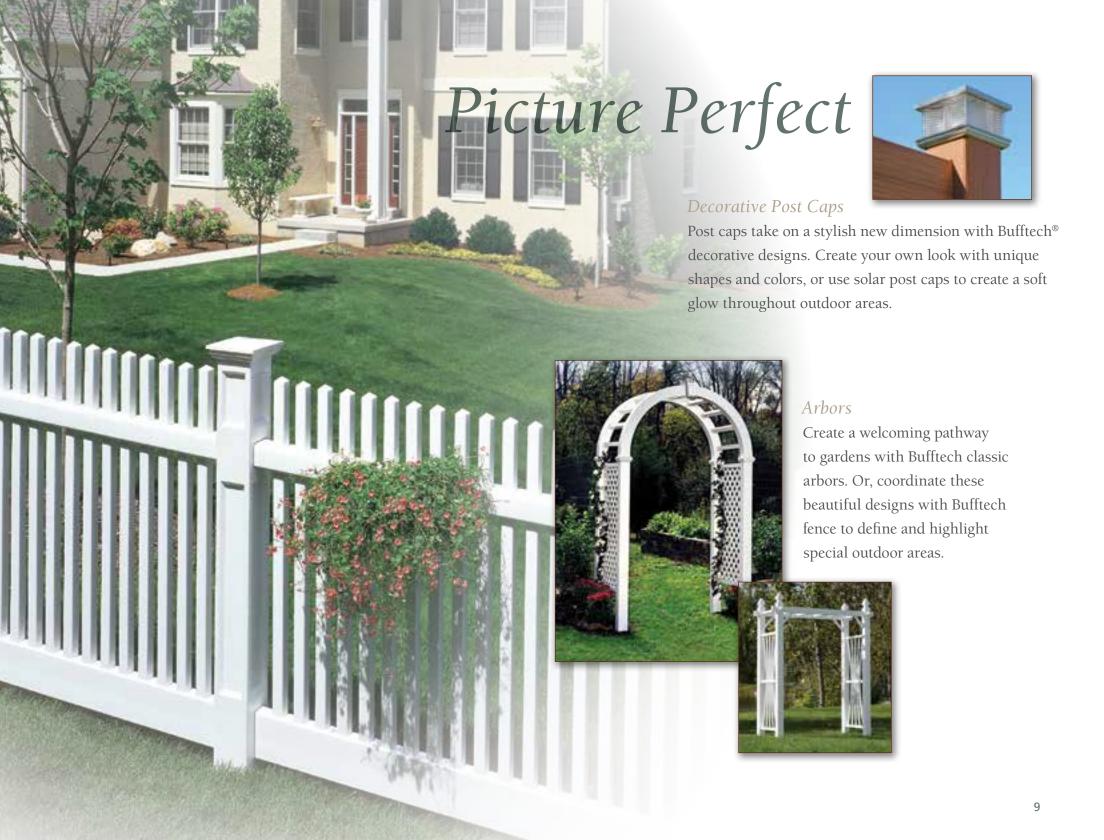

### High-Performance Hardware

Bufftech locks in quality in every element. Choose gate hardware constructed of premium, virtually maintenance free nylon. Or, upgrade to rugged, rust-free, stainless steel for the old-world look of wrought iron, in a black or bronze finish. Coordinate hardware with matching post caps for a distinctive design.

### Matching Gates

A beautiful complement to Bufftech fence with aluminum frame construction, self-closing hinges and lockable latches provide superior durability and performance.