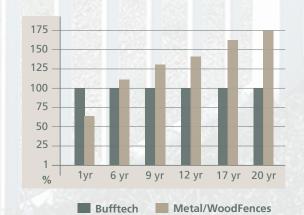

# Cost comparison

Cost includes fence price averaged over 20 years plus maintenance and repair costs Cost is expressed as a percentage.

Your Bufftech vinyl fence cost over 20 years is constant because there are virtually no maintenance and repair bills. Wood or metal fences may be less expensive initially, but become more costly than vinyl fence as repair and maintenance costs accumulate.