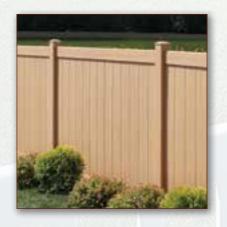

With the endless style possibilities of Bufftech®, fence becomes so much more than a perimeter, a safeguard, or a dividing line. It's also becomes a design element, one that accentuates and beautifies outdoor expanses and special areas. With Bufftech, your creative possibilities are always wide open.

### Realistic Textures

Bufftech® Select Cedar and CertaGrain® textures are created through an exclusive, proprietary process that pulls the grain deeper into the fence panel, creating a grain that better emulates the contours of natural cedar. Other embossed fence products can't compare! Bufftech is also offered in a smooth finish for the classically clean appearance of freshly painted wood, and CertaStucco™ providing the beautifully rugged look of fresh stucco. Bufftech offers the greatest selection of textured fence anywhere.

Natural Colors

The beauty of Bufftech® extends far beyond classic white. Choose from a range of solid shades offering the look of stained wood or painted stucco. For a true wood look, Bufftech offers seven multi-chromatic color blends, the most in the industry. These blends are created by dark and light areas that replicate the subtle color variations of natural or stained cedar. Designed to match, contrast or coordinate with your home's other exterior elements, Bufftech colors are a beautiful extension of CertainTeed's best-in-the industry line of colorful vinyl siding and accessories