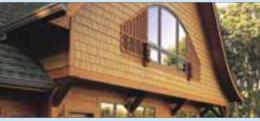

### Realistic Textures

Bufftech® Select Cedar and CertaGrain® textures are created through an exclusive, proprietary process that pulls the grain deeper into the fence panel, creating a grain that better emulates the contours of natural cedar. Other embossed fence products can't compare! Bufftech is also offered in a smooth finish for the classically clean appearance of freshly painted wood, and CertaStucco™ providing the beautifully rugged look of fresh stucco. Bufftech offers the greatest selection of textured fence anywhere.