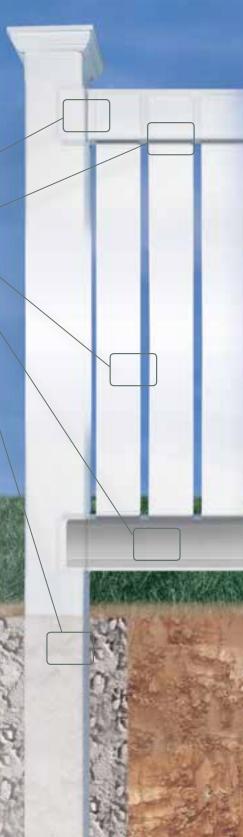

# Setting the Standard

Strength and durability with exceptional engineering made in the USA

Routed fence posts offer **superior aesthetics** to unsightly brackets and screws with a more secure connection that allows for thermal expansion.

Routed rails allow fence sections to be racked easily to follow the slope of the terrain. This also ensures a **safe**, **secure picket attachment** that is precision routed for a clean and professional finish.

Offered in profile and tongue and groove designs, heavyweight pickets provide **superior impact strength** and resist warping and oil canning found in flat panel fence.

Full lenth fence posts eliminate the post heave due to frost. Heavyweight structural fence posts do not need to be reinforced by a wood post and provide **enhanced wind load performance**.

Routed Fence Post

Routed Rails

Heavyweight Pickets

Steel Reinforced Bottom Rail

Full Length Fence Post

Engineered Strength