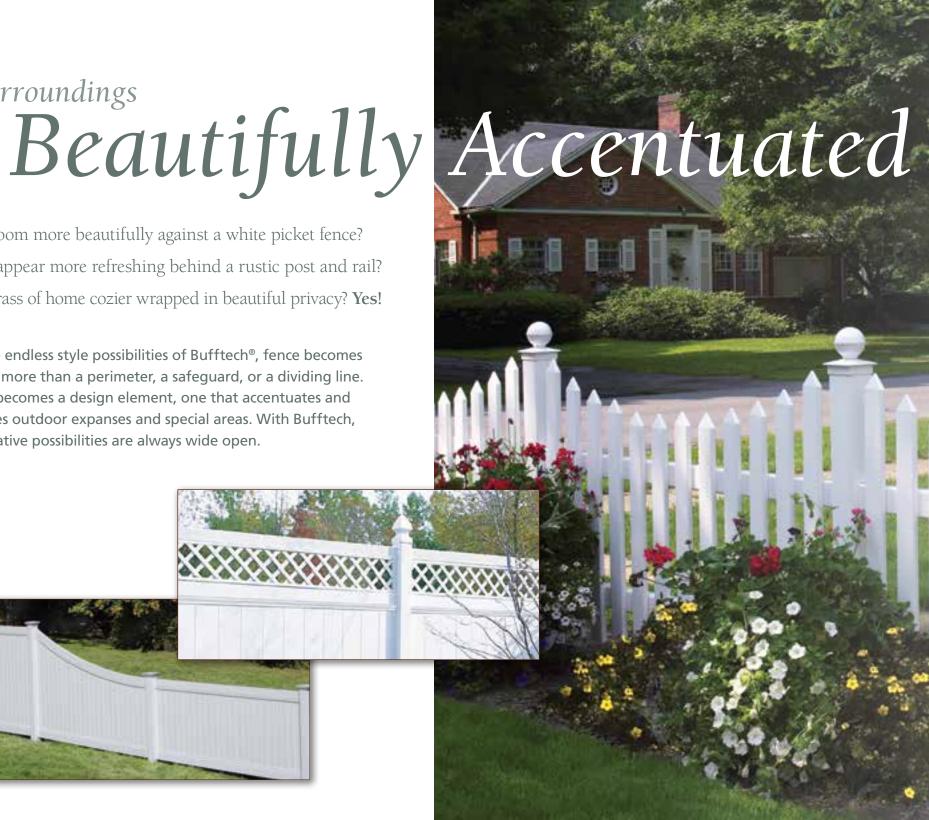

# Your Surroundings

Do flowers bloom more beautifully against a white picket fence? Does a pond appear more refreshing behind a rustic post and rail? Is the green grass of home cozier wrapped in beautiful privacy? Yes!

With the endless style possibilities of Bufftech®, fence becomes so much more than a perimeter, a safeguard, or a dividing line. It's also becomes a design element, one that accentuates and beautifies outdoor expanses and special areas. With Bufftech, your creative possibilities are always wide open.