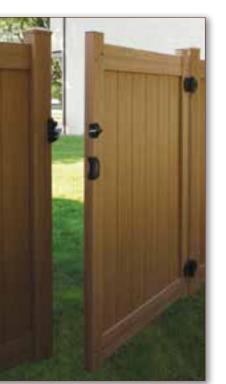

### Matching Gates

A beautiful complement to Bufftech fence with aluminum frame construction, self-closing hinges and lockable latches provide superior durability and performance.

#### Stylish Gates

Create an open and closed case for style with a personalized Bufftech gate design. Convex and concave styles offer elegance and functionality, with a lower "peek-through" area for a clear view outside or in.